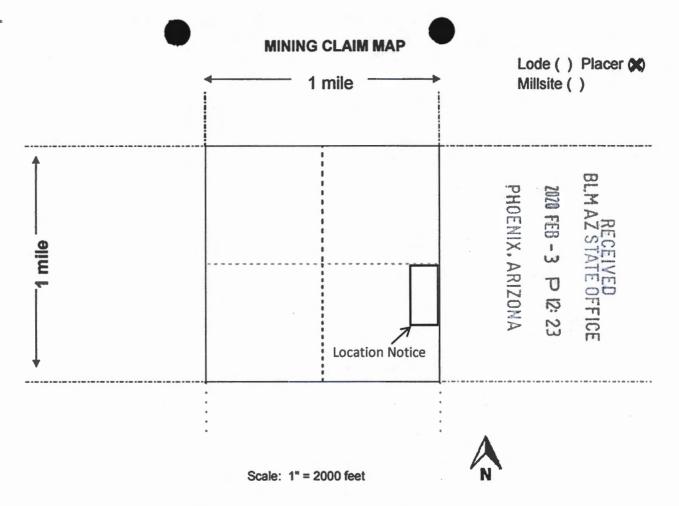

### **建制 医抗心理法定性的 网络拉马拉克拉拉克拉克拉克拉克拉克拉克拉克拉克拉克**

| LOCATION NOTICE FOR PLACER MINING CLAIM  Amendment BLM Serial #  NOTICE IS HEREBY GIVEN that the Outback #6  mining claim has been located by Isaac Cook whose current mailing address is  PO Box 658. Paulden. AZ 86334-0658 | BLM<br>Date<br>Stamp | , | PHOENIX, ARIZONA | 1020 FEB - 3 P 12: 23 | RECEIVED<br>BLM AZ STATE OFFICE |
|-------------------------------------------------------------------------------------------------------------------------------------------------------------------------------------------------------------------------------|----------------------|---|------------------|-----------------------|---------------------------------|
| PO Box 658, Paulden, AZ 86334-0658                                                                                                                                                                                            |                      |   |                  | W                     | CH                              |
| The general course of this claim is <b>North</b> to <b>South</b>                                                                                                                                                              |                      |   |                  |                       |                                 |

and it is situated in Yavapai County, Arizona. This claim is 1320 feet in length and 660 feet in width. 20 Acres Total Claim Acreage. This claim runs from the location monument on which this location notice is posted at the SW corner of the claim and runs approximately 660 feet in a East direction to the East end line and 1320 feet in a North direction to the North end line. This claim is marked by four monuments, one at each corner of the claim. The location monument on which this notice is posted is situated within Section 6, Township 8N, Range 4W, Gila Salt River Base and Meridian, Arizona. This claim encompasses portions of the following legal subdivision(s) if located by legal subdivision or the following quarter section(s), section(s), Township(s) and Range(s) This claim is the 20 acre parcel that is the E½ of the NE¼ of the SE¼ of Section 6 Township 8N Range 4W Gila Salt River Base and Meridian, Arizona. The locality of this claim with reference to some natural object or permanent monument and additional information (if any) concerning its locality are as follows: The NE Corner of this claim is located 1320' N of the SE Corner of Section 6.

The above information is shown on the attached map. DATED AND POSTED on the ground this 6th day of **November**, 2019.

Locators:

Printed Name Isaac Cook Signature(s)

Address: PO BOX 658, Paulden, AZ 86334-0658

1. The above map depicts the <u>Outback #6</u> mining claim, which is located in Section(s) <u>6</u>, Township **8N**, Range **4W** Gila and Salt River Base and Meridian, <u>Yavapai</u> County, Arizona.

Total claim acreage is **20 Acres**.

- 2. The type of corner and location monuments used are as follows: **2" PVC Capped w/ Blue Tops**
- 3. The bearings and distances in degrees and feet between claim corners and to a public land survey monument are as depicted on the map. The NE Corner of this claim is located 1320' N of the SE Corner of Section 6.
- 4. If the claim is a placer or millsite claim with exterior limits conforming to legal subdivisions of the public survey, provide a legal description of the claim This claim is the 20 acre parcel that is the E½ of the NE½ of the SE¼ of Section 6 Township 8N Range 4W Gila Salt River Base and Meridian Arizona