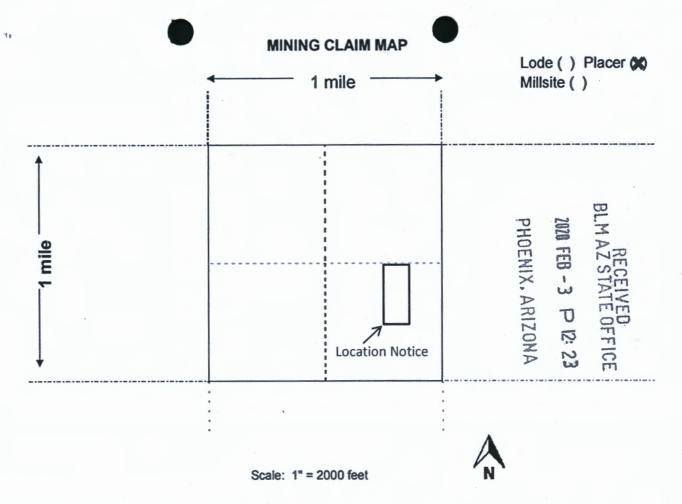

### **國用 别心,我是我把我们还是做有的心, 你我 网络小孩子吃完 机多点 斯林 國门**用

| allians of                                                                                                                                                                                                                                                                                                                                                                                                                                                                                                                                                                                                                                                                                                                                                                                                                                                                                                                                                                                                                                                                                                                                                                                                                                                                                                                                                                                                                                                                                                                                                                                                                                                                                                                                                                                                                                                                                                                                                                                                                                                                                                                                    |                          |                         |                |           |
|-----------------------------------------------------------------------------------------------------------------------------------------------------------------------------------------------------------------------------------------------------------------------------------------------------------------------------------------------------------------------------------------------------------------------------------------------------------------------------------------------------------------------------------------------------------------------------------------------------------------------------------------------------------------------------------------------------------------------------------------------------------------------------------------------------------------------------------------------------------------------------------------------------------------------------------------------------------------------------------------------------------------------------------------------------------------------------------------------------------------------------------------------------------------------------------------------------------------------------------------------------------------------------------------------------------------------------------------------------------------------------------------------------------------------------------------------------------------------------------------------------------------------------------------------------------------------------------------------------------------------------------------------------------------------------------------------------------------------------------------------------------------------------------------------------------------------------------------------------------------------------------------------------------------------------------------------------------------------------------------------------------------------------------------------------------------------------------------------------------------------------------------------|--------------------------|-------------------------|----------------|-----------|
| LOCATION NOTICE FOR PLACER MINING CLAIM                                                                                                                                                                                                                                                                                                                                                                                                                                                                                                                                                                                                                                                                                                                                                                                                                                                                                                                                                                                                                                                                                                                                                                                                                                                                                                                                                                                                                                                                                                                                                                                                                                                                                                                                                                                                                                                                                                                                                                                                                                                                                                       |                          |                         |                | <u></u>   |
| Amendment BLM Serial #                                                                                                                                                                                                                                                                                                                                                                                                                                                                                                                                                                                                                                                                                                                                                                                                                                                                                                                                                                                                                                                                                                                                                                                                                                                                                                                                                                                                                                                                                                                                                                                                                                                                                                                                                                                                                                                                                                                                                                                                                                                                                                                        |                          | PHOE                    | 2020 F         | A M.J     |
| NOTICE IS HEREBY GIVEN that the Outback #5                                                                                                                                                                                                                                                                                                                                                                                                                                                                                                                                                                                                                                                                                                                                                                                                                                                                                                                                                                                                                                                                                                                                                                                                                                                                                                                                                                                                                                                                                                                                                                                                                                                                                                                                                                                                                                                                                                                                                                                                                                                                                                    | BLM                      | <u>Z</u>                | FEB -          | 22        |
| mining claim has been located by <b>Isaac Cook</b> whose current mailing address is                                                                                                                                                                                                                                                                                                                                                                                                                                                                                                                                                                                                                                                                                                                                                                                                                                                                                                                                                                                                                                                                                                                                                                                                                                                                                                                                                                                                                                                                                                                                                                                                                                                                                                                                                                                                                                                                                                                                                                                                                                                           | Date<br>Stamp            | PHOENIX, ARIZON         | ₩<br>•         | MIF       |
| PO Box 658, Paulden, AZ 86334-0658                                                                                                                                                                                                                                                                                                                                                                                                                                                                                                                                                                                                                                                                                                                                                                                                                                                                                                                                                                                                                                                                                                                                                                                                                                                                                                                                                                                                                                                                                                                                                                                                                                                                                                                                                                                                                                                                                                                                                                                                                                                                                                            |                          | ZONA                    | 2:2            | DEFL      |
| The general course of this claim is <b>North</b> to <b>South</b>                                                                                                                                                                                                                                                                                                                                                                                                                                                                                                                                                                                                                                                                                                                                                                                                                                                                                                                                                                                                                                                                                                                                                                                                                                                                                                                                                                                                                                                                                                                                                                                                                                                                                                                                                                                                                                                                                                                                                                                                                                                                              |                          |                         | W              | h         |
| and it is situated in <b>Yavapai</b> County, Arizona. This claim                                                                                                                                                                                                                                                                                                                                                                                                                                                                                                                                                                                                                                                                                                                                                                                                                                                                                                                                                                                                                                                                                                                                                                                                                                                                                                                                                                                                                                                                                                                                                                                                                                                                                                                                                                                                                                                                                                                                                                                                                                                                              | is <b>1320</b> feet in l | length and 660          | feet ir        | า         |
| width. 20 Acres Total Claim Acreage. This claim runs fr                                                                                                                                                                                                                                                                                                                                                                                                                                                                                                                                                                                                                                                                                                                                                                                                                                                                                                                                                                                                                                                                                                                                                                                                                                                                                                                                                                                                                                                                                                                                                                                                                                                                                                                                                                                                                                                                                                                                                                                                                                                                                       | om the location m        | nonument on w           | nich this      | 5         |
| location notice is posted at the <u>SW</u> corner of the claim and                                                                                                                                                                                                                                                                                                                                                                                                                                                                                                                                                                                                                                                                                                                                                                                                                                                                                                                                                                                                                                                                                                                                                                                                                                                                                                                                                                                                                                                                                                                                                                                                                                                                                                                                                                                                                                                                                                                                                                                                                                                                            | d runs approxima         | tely <u>660</u> feet in | a East         |           |
| direction to the <b>East</b> end line and <b>1320</b> feet in a <b>North</b> is marked by four monuments, one at each corner of the corner of t | _                        |                         |                |           |
| notice is posted is situated within Section <u>6</u> , Township <u>8N</u> Meridian, Arizona. This claim encompasses portions of the                                                                                                                                                                                                                                                                                                                                                                                                                                                                                                                                                                                                                                                                                                                                                                                                                                                                                                                                                                                                                                                                                                                                                                                                                                                                                                                                                                                                                                                                                                                                                                                                                                                                                                                                                                                                                                                                                                                                                                                                           |                          |                         |                | У         |
| legal subdivision or the following quarter section(s), sectio                                                                                                                                                                                                                                                                                                                                                                                                                                                                                                                                                                                                                                                                                                                                                                                                                                                                                                                                                                                                                                                                                                                                                                                                                                                                                                                                                                                                                                                                                                                                                                                                                                                                                                                                                                                                                                                                                                                                                                                                                                                                                 | n(s), Township(s)        | and Range(s)_ <b>Tl</b> | nis clai       | <u>im</u> |
| is the 20 acre parcel that is the W ½ of the NE                                                                                                                                                                                                                                                                                                                                                                                                                                                                                                                                                                                                                                                                                                                                                                                                                                                                                                                                                                                                                                                                                                                                                                                                                                                                                                                                                                                                                                                                                                                                                                                                                                                                                                                                                                                                                                                                                                                                                                                                                                                                                               | 1/4 of the SE 1/4        | of Section 6            | 5              |           |
| Township 8N Range 4W Gila Salt River Base and Me                                                                                                                                                                                                                                                                                                                                                                                                                                                                                                                                                                                                                                                                                                                                                                                                                                                                                                                                                                                                                                                                                                                                                                                                                                                                                                                                                                                                                                                                                                                                                                                                                                                                                                                                                                                                                                                                                                                                                                                                                                                                                              | eridian, Arizona. T      | he locality of thi      | s claim        | with      |
| reference to some natural object or permanent monument                                                                                                                                                                                                                                                                                                                                                                                                                                                                                                                                                                                                                                                                                                                                                                                                                                                                                                                                                                                                                                                                                                                                                                                                                                                                                                                                                                                                                                                                                                                                                                                                                                                                                                                                                                                                                                                                                                                                                                                                                                                                                        | t and additional in      | nformation (if ar       | ıy)            |           |
| concerning its locality are as follows: The NE Corner of                                                                                                                                                                                                                                                                                                                                                                                                                                                                                                                                                                                                                                                                                                                                                                                                                                                                                                                                                                                                                                                                                                                                                                                                                                                                                                                                                                                                                                                                                                                                                                                                                                                                                                                                                                                                                                                                                                                                                                                                                                                                                      | f this claim is          | located 132             | <u>0' N ar</u> | nd        |
| 660' W of the SE Corner of Section 6.                                                                                                                                                                                                                                                                                                                                                                                                                                                                                                                                                                                                                                                                                                                                                                                                                                                                                                                                                                                                                                                                                                                                                                                                                                                                                                                                                                                                                                                                                                                                                                                                                                                                                                                                                                                                                                                                                                                                                                                                                                                                                                         |                          |                         |                |           |
| The above information is shown on the attached map. DAT                                                                                                                                                                                                                                                                                                                                                                                                                                                                                                                                                                                                                                                                                                                                                                                                                                                                                                                                                                                                                                                                                                                                                                                                                                                                                                                                                                                                                                                                                                                                                                                                                                                                                                                                                                                                                                                                                                                                                                                                                                                                                       | ED AND POSTED            | on the ground tl        | nis 674        | _day      |
| of <b>November</b> , 2019.                                                                                                                                                                                                                                                                                                                                                                                                                                                                                                                                                                                                                                                                                                                                                                                                                                                                                                                                                                                                                                                                                                                                                                                                                                                                                                                                                                                                                                                                                                                                                                                                                                                                                                                                                                                                                                                                                                                                                                                                                                                                                                                    |                          |                         |                |           |
| Locators:                                                                                                                                                                                                                                                                                                                                                                                                                                                                                                                                                                                                                                                                                                                                                                                                                                                                                                                                                                                                                                                                                                                                                                                                                                                                                                                                                                                                                                                                                                                                                                                                                                                                                                                                                                                                                                                                                                                                                                                                                                                                                                                                     | ,                        | 1                       |                |           |
| Printed Name Isaac Cook Signature(s)                                                                                                                                                                                                                                                                                                                                                                                                                                                                                                                                                                                                                                                                                                                                                                                                                                                                                                                                                                                                                                                                                                                                                                                                                                                                                                                                                                                                                                                                                                                                                                                                                                                                                                                                                                                                                                                                                                                                                                                                                                                                                                          | Isaac                    | Cook                    |                |           |

Address: PO BOX 658, Paulden, AZ 86334-0658

1. The above map depicts the <u>Outback #5</u> mining claim, which is located in Section(s) <u>6</u>, Township <u>8N</u>, Range <u>4W</u> Gila and Salt River Base and Meridian, <u>Yavapai</u> County, Arizona.

Total claim acreage is **20 Acres**.

- 2. The type of corner and location monuments used are as follows: **2" PVC Capped w/ Blue Tops**
- 3. The bearings and distances in degrees and feet between claim corners and to a public land survey monument are as depicted on the map. The NE Corner of this claim is located 1320' N and 660' W of the SE Corner of Section 6.
- 4. If the claim is a placer or millsite claim with exterior limits conforming to legal subdivisions of the public survey, provide a legal description of the claim This claim is the 20 acre parcel that is the W½ of the NE¼ of the SE¼ of Section 6 Township 8N Range 4W Gila Salt River Base and Meridian Arizona